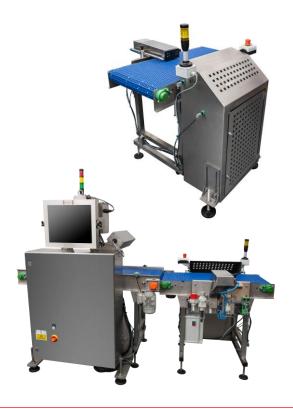

Flexible on-line label verification system for the food and packaging industry

Ideal for high-speed and high-volume inspections

Eliminate customer returns fines for mislabelled products

**Reduce production costs** 

### **Technical data**

| <b>Electrical Supply</b> | 230 VAC single phase                                                                                                                     |
|--------------------------|------------------------------------------------------------------------------------------------------------------------------------------|
| Dimensions               | Available in different configurations Standard: 980 x 1800 x 660 mm (W x H x D) Variable pack size and orientation                       |
| Software                 | CheckMate Vision on Windows 10 IoT x64                                                                                                   |
| Food safe                | Stainless steel design, CE/UK-marked and IP-rated                                                                                        |
| Reject system            | Easy to integrate with 3 <sup>rd</sup> parties' reject systems<br>Configurable Line Stop Signal<br>Optional Checkmate Flex reject system |
| НМІ                      | Optional Integrated touch screen monitor                                                                                                 |