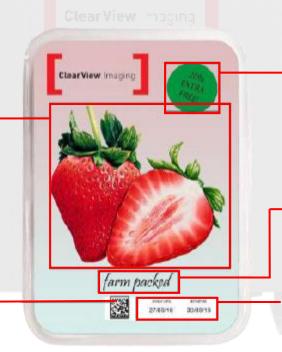

### **Label Verification**

Inspection for presence, printing quality and position to ensure pack conformity

#### **Barcode Verification**

Presence and quality of barcodes. Smart-cross between barcode and printed data

# Inspection **Flexibility**

Intuitive and flexible operator interface to create new bespoke inspections: price, promo label, country of origin, catch weight, etc.

#### **Print Verification**

Verifes alpha-numeric text and special characters ensuring quality of critical information

## **Date & Time** Verification

Verifies data to ensure expired and non-complying products are rejected

United Kingdom

+44 (0)1884 217270

+34 951962868