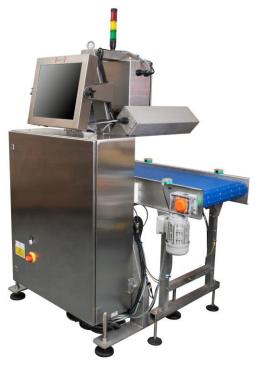

### **Technical data**

| <b>Electrical Supply</b> | 230 VAC single phase                                                                                                                     |
|--------------------------|------------------------------------------------------------------------------------------------------------------------------------------|
| Dimensions               | Available in different configurations Standard: 980 x 1800 x 660 mm (W x H x D) Variable pack size and orientation                       |
| Software                 | CheckMate Vision on Windows 10 IoT x64                                                                                                   |
| Food safe                | Stainless steel design, CE/UK-marked and IP-rated                                                                                        |
| Reject system            | Easy to integrate with 3 <sup>rd</sup> parties' reject systems<br>Configurable Line Stop Signal<br>Optional Checkmate Flex reject system |
| НМІ                      | Optional Integrated touch screen monitor                                                                                                 |